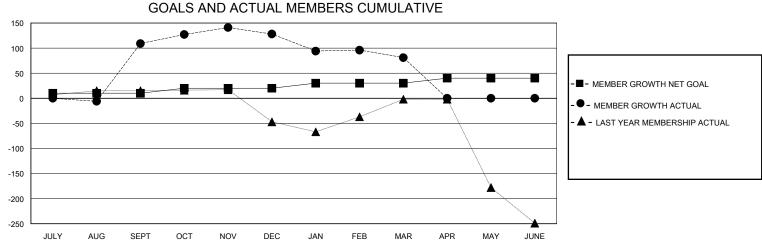

## District 321A1

Results as of: 3/31/2024

| GMT:          |               |             | GMT CA        |                       |                        |                         |                                                    |  |
|---------------|---------------|-------------|---------------|-----------------------|------------------------|-------------------------|----------------------------------------------------|--|
|               | Club          | S           |               | Members               |                        |                         |                                                    |  |
|               | RESULTS FOR   | R 2023-2024 |               | RESULTS FOR 2023-2024 |                        |                         |                                                    |  |
| QUARTER       | NEW CLUB GOAL | NEW CLUBS   | DROPPED CLUBS | QUARTER MEM           | BER GROWTH NET<br>GOAL | MEMBER GROWTH<br>ACTUAL | DROPPED<br>MEMBERS ACTUAL<br>(including transfers) |  |
| JULY/AUG/SEPT | 1             | 7           | 0             | JULY/AUG/SEPT         | 10                     | 215                     | 98                                                 |  |
| OCT/NOV/DEC   | 0             | 0           | 3             | OCT/NOV/DEC           | 10                     | 149                     | 88                                                 |  |
| JAN/FEB/MAR   | 2             | 0           | 0             | JAN/FEB/MAR           | 10                     | 18                      | 60                                                 |  |
| APR/MAY/JUNE  | 1             | 0           | 0             | APR/MAY/JUNE          | 10                     | 0                       | 0                                                  |  |