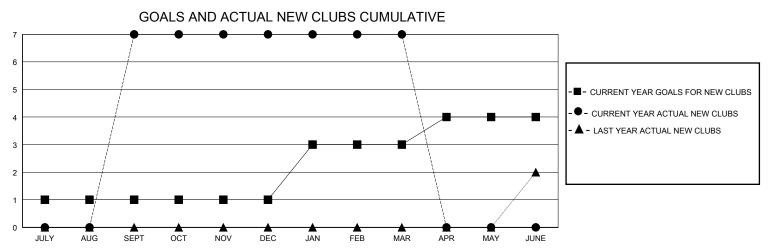

## District 321A1

Results as of: 3/31/2024

| GMT:          |               |             | GMT CA        |                       |                        |                         |                                                    |  |
|---------------|---------------|-------------|---------------|-----------------------|------------------------|-------------------------|----------------------------------------------------|--|
|               | Club          | S           |               | Members               |                        |                         |                                                    |  |
|               | RESULTS FOR   | R 2023-2024 |               | RESULTS FOR 2023-2024 |                        |                         |                                                    |  |
| QUARTER       | NEW CLUB GOAL | NEW CLUBS   | DROPPED CLUBS | QUARTER MEM           | BER GROWTH NET<br>GOAL | MEMBER GROWTH<br>ACTUAL | DROPPED<br>MEMBERS ACTUAL<br>(including transfers) |  |
| JULY/AUG/SEPT | 1             | 7           | 0             | JULY/AUG/SEPT         | 10                     | 215                     | 98                                                 |  |
| OCT/NOV/DEC   | 0             | 0           | 3             | OCT/NOV/DEC           | 10                     | 149                     | 88                                                 |  |
| JAN/FEB/MAR   | 2             | 0           | 0             | JAN/FEB/MAR           | 10                     | 18                      | 60                                                 |  |
| APR/MAY/JUNE  | 1             | 0           | 0             | APR/MAY/JUNE          | 10                     | 0                       | 0                                                  |  |